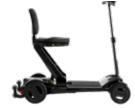

### Quest

(1) 11.5AH Lithium-ion (241.2Wh)

**Airline Compliant** 

Transport of this item on commercial aircraft is subject to federal regulations and airline policy. Please consult your airline prior to your flight to ensure your Pride lithium-ion battery are permitted.