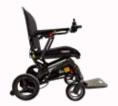

# Jazzy Carbon Ultra-lite

10.4AH (252Wh) Lithium-ion (standard) 20AH (504Wh) Lithium-ion (optional)

**Airline Compliant Not Compliant** 