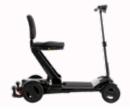

### Go Go Carbon

(1) 24V 12AH lithium (288Wh)

**Airline Compliant** 

## Go Go Endurance Li

16AH lithium (2 x 8AH) (385Wh)

**Airline Compliant** 