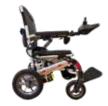

# **Jazzy Passport**

18.2AH, 24V Lithium-ion (436.8Wh) (standard) 10.4AH battery (optional)

**Not Compliant Airline Complaint** 