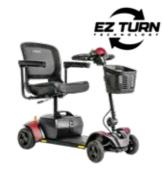

Range per Charge: <16.7 km

Weight Capacity: 136 kg

Turning Radius: 94 cm

The Go Go® LX with CTS suspension offers a smooth ride with its advanced suspension system and sleek design. It features easy disassembly, a wraparound delta tiller with a charging port, an LED headlight, and a front basket, it's ideal for those who like to venture out.