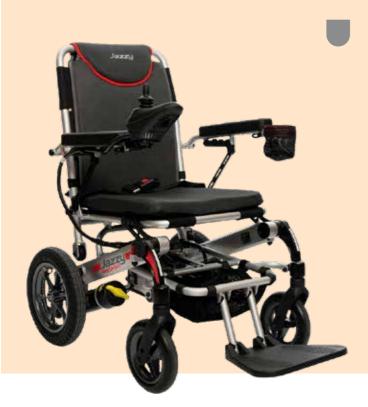

# POWER CHAIRS

Embrace the ease of lightweight travel with the Jazzy® Passport! The compact design effortlessly folds in a few simple steps, making it a breeze to transport. With convenient storage capabilities, the Jazzy® Passport ensures hassle-free traveling.

Weight Capacity: 113.3 kg

Turning Radius: 61.5 cm