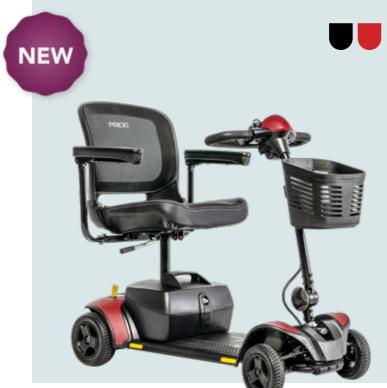

Range per Charge: <16.7 km

Weight Capacity: 136 kg

Turning Radius: 94 cm

The Go Go® LX with CTS suspension offers a smooth ride with its advanced suspension system and sleek design. It features easy disassembly, a wraparound delta tiller with a charging port, an LED headlight, and a front basket, it's ideal for those who like to venture out.