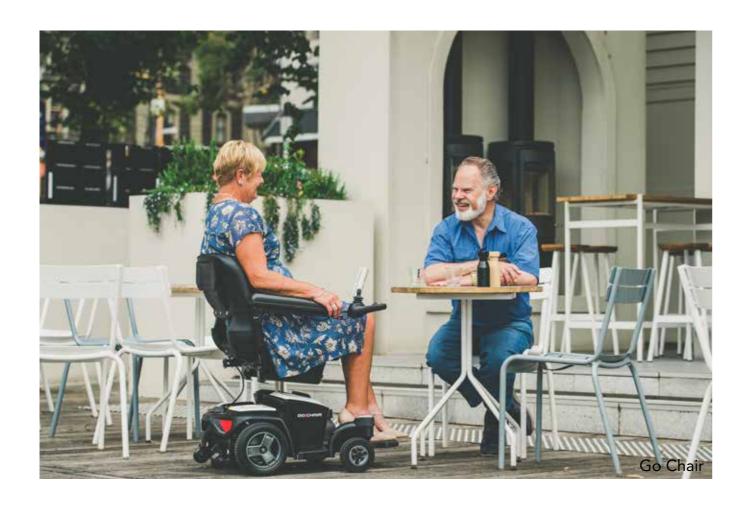

### GOIHAIR

The Go Chair® NG is #1 for portability! With Pride's feather-touch disassembly, and a tight turning radius, the Go Chair® NG is ideal for indoor use and smooth surfaces, allowing you to enjoy greater independence.

Range per Charge: <14 km

Weight Capacity: 136 kg

Turning Radius: **64.5 cm** 

The Jazzy® EVO 613 provides the freedom to navigate small spaces and tight corners indoors with a narrow base width of only 56cm. The Jazzy® EVO 613Li uses a lithium ion battery that provides longer life and more convenient charging.