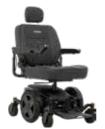

Weight Capacity: 136 kg

Turning Radius: 61.5 cm

The Jazzy® 623 2.0 is engineered to meet the performance needs of the most active user. Equipped with an adjustable high-back seat and adjustable armrests, as well as powerful motors, this power wheelchair ensures exceptional performance.

Range per Charge: <24.9 km

Weight Capacity: 136 kg

Turning Radius: 50.8 cm

Experience the ultimate heavy-duty electric wheelchair with the Jazzy® Elite HD. This power wheelchair excels on various terrains, providing superior performance and control with its dualmotor, front-wheel drive technology, that offers a tight turning radius.