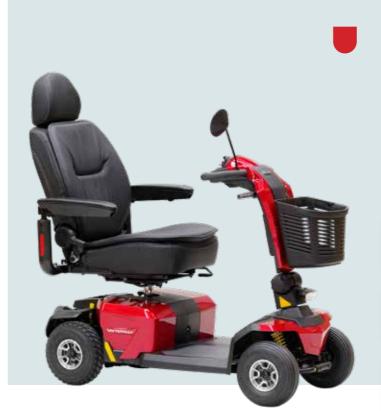

Range per Charge: <25 km

Weight Capacity: 158.7 kg

Turning Radius: 133.3 cm

Rough roads smooth out in front of you with the Victory® 10 LX, featuring Pride's front and rear Comfort-Trac suspension (CTS). Along with an LED lighting package and a deluxe high-back seat, which ensures a comfortable ride every time.

Range per Charge: <26 km

Weight Capacity: 181.4 kg

Turning Radius: 152 cm