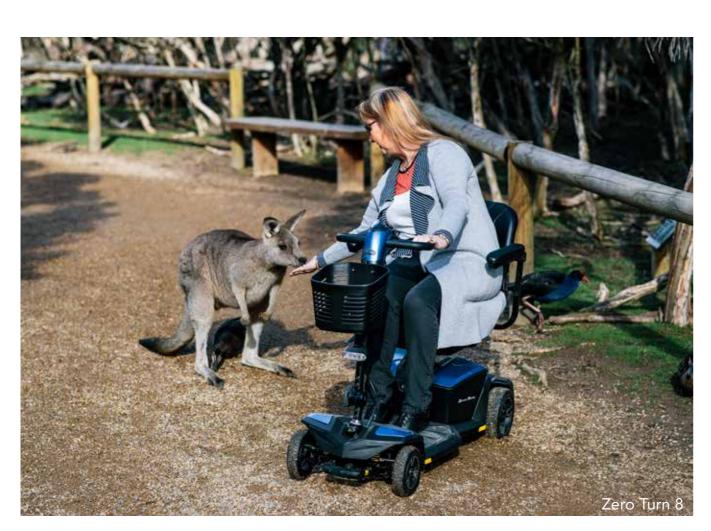

Range per Charge: <23.1 km

Weight Capacity: 147 kg

Turning Radius: 122.5 cm

Featuring Prides iTurn Technology®, the Zero Turn 8 is a 4-wheel scooter with an extremely tight turning radius and features Comfort-Trac Suspension (CTS) to ensure a smooth road ahead. This scooter will have you navigating tight corners and small spaces effortlessly.