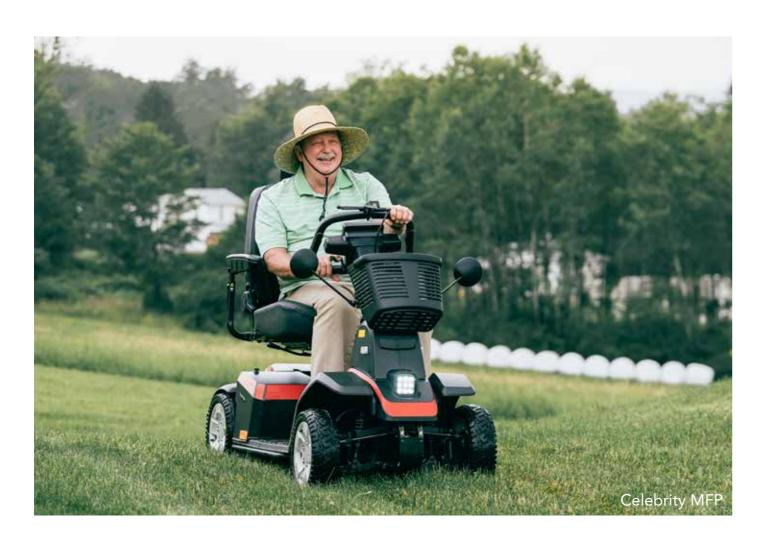

Range per Charge: <54.7 km

Weight Capacity: 158.8 kg

Turning Radius: 176 cm

The Celebrity MFP offers versatility and adaptability, featuring a water-resistant digital display and a supplemental hand brake. With its long battery range and full LED lighting package, this scooter is perfect for travel, whether you're at the park or exploring the city.