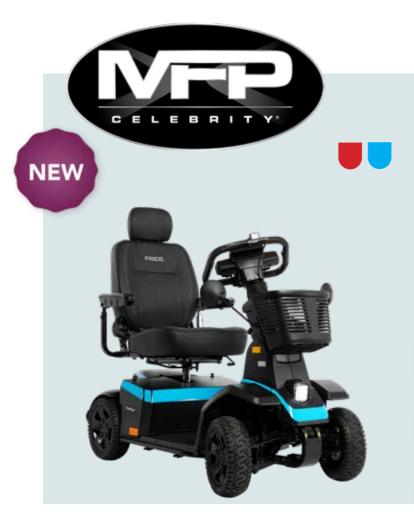

Range per Charge: <54.7 km

Weight Capacity: 158.8 kg

Turning Radius: 176 cm

The Celebrity MFP offers versatility and adaptability, featuring a water-resistant digital display and a supplemental hand brake. With its long battery range and full LED lighting package, this scooter is perfect for travel, whether you're at the park or exploring the city.