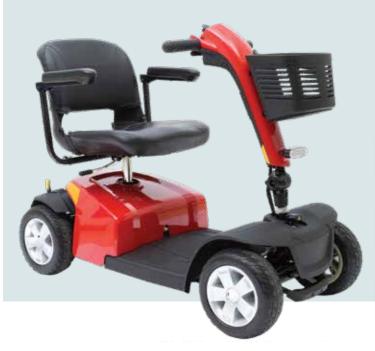

# PATHRIDER -

The sleek and sporty Pathrider® 10 offers comfort and performance for your active lifestyle. Enjoy simple disassembly with one hand, a bright LED headlight and swivel seat to help you get through your daily activities.

Weight Capacity: 158.7 kg

Turning Radius: 137 cm