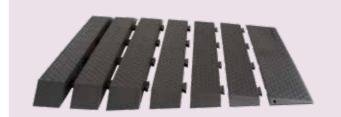

commitment to constant improvement and development, we reserve the right to alter specifications without prior notice. Theoretical range is calculated under test conditions in accordance with European standards. Actual range in normal use will depend on many factors, including the condition of the vehicle and its batteries, the weight of the driver, correct tyre pressures, ambient temperature, and the gradient and surface of the road or pavement.



# RNNPS

### SINGLE FOLD



Single Fold Ramps offer a reliable solution for transitioning curbs, thresholds, and other obstacles. They are 75 cm wide and are available in several different lengths. These high-traction ramps are portable and lightweight, making them ideal for home and travel.

Weight Capacity: 272 kg

### **RUBBER THRESHOLD**





Rubber Threshold Ramps provide a safe, durable means of navigiating uneven household surfaces, including small steps and doorways. A hidden dovetail locking system allows for easy installation and incremental ramp height adjustment of up to 10.16cm (4"). A modular design, slip-resistant and maintenance free material makes our Rubber Threshold Ramps a practical and affordable home accessibilty solution.



Weight Capacity: 385 kg

# ACCESSORIES

























Tel: (03) 8770 9600 Visit pridemobility.com.au for further details



NOTE: All specifications subject to change without notice. The information contained herein is correct at the time of publication; we reserve the right to alter specifications without prior notice.

VIC Head Office: 20-24 Apollo Dr. Hallam, VIC 3803

NS