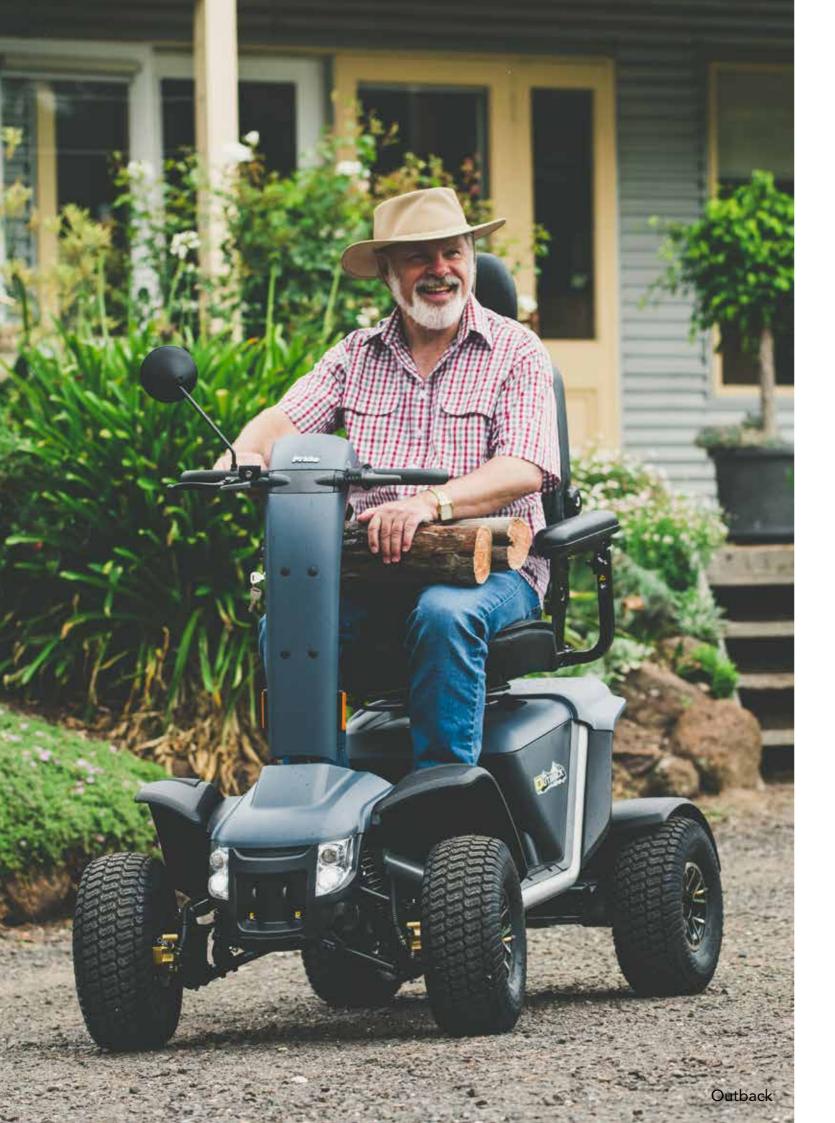

Range per Charge: <35 km

Weight Capacity: 181.4 kg

Turning Radius: 208 cm

Rugged and built to last, the Outback® is your perfect adventure companion! Equipped with front and rear suspension, LED lighting, a user-friendly console and dual hydraulic brakes, the Outback® is designed for embracing the great outdoors!

Range per Charge: <35 km

Weight Capacity: 158.7 kg

Turning Radius: 243 cm

The Sport Rider is an extraordinary three-wheel motorcycle inspired outdoor scooter. This scooter boasts impressive features including a full digital display for speed and distance tracking, a robust suspension system, an adjustable highback seat, and a powerful lighting kit.