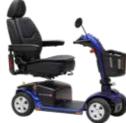

Range per Charge: <16.7 km

Weight Capacity: 136 kg

Turning Radius: 94 cm

The Go Go® LX with CTS suspension offers a smooth ride with its advanced suspension system and sleek design. It features easy disassembly, a wraparound delta tiller with a charging port, an LED headlight, and a front basket, it's ideal for those who like to venture out.