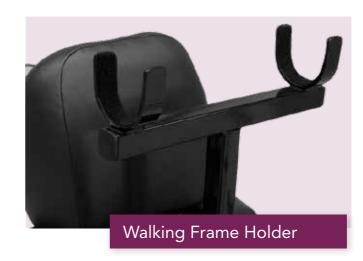

SINGLE FOLD



Single Fold Ramps offer a reliable solution for transitioning curbs, thresholds, and other obstacles. They are 75 cm wide and are available in several different lengths. These high-traction ramps are portable and lightweight, making them ideal for home and travel.

Weight Capacity: 272 kg

### **RUBBER THRESHOLD**





Rubber Threshold Ramps provide a safe, durable means of navigiating uneven household surfaces, including small steps and doorways. A hidden dovetail locking system allows for easy installation and incremental ramp height adjustment of up to 10.16cm (4"). A modular design, slip-resistant and maintenance free material makes our Rubber Threshold Ramps a practical and affordable home accessibilty solution.



Weight Capacity: 385 kg

# ACCESSORIES

























Tel: (03) 8770 9600 Visit pridemobility.com.au for further details



NOTE: All specifications subject to change without notice. The information contained herein is correct at the time of publication; we reserve the right to alter specifications without prior notice.

VIC Head Office: 20-24 Apollo Dr. Hallam, VIC 3803

NSW Distribution Centre: 19 Newton Rd. Wetherill Park, NSW 2164 QLD Distribution Centre: 66-68 Quilton Place. Crestmead, QLD 4132

WA Distribution Centre: 30 Division St. Welshpool, WA 6106
NZ Distibution Centre: 391 Neilson St. Penrose, Auckland NZ 1061