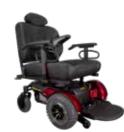

Range per Charge: <24.1 km

Weight Capacity: 136 kg

Turning Radius: 55.5 cm

The Jazzy® EVO 614HD provides the freedom to navigate small spaces indoors along with the ability to handle terrain, so thresholds, transitions, and grassy fields feel smoother than ever before.

Range per Charge: <21 km

Weight Capacity: **204 kg** 

Turning Radius: 55.9 cm

 $\sim$  28