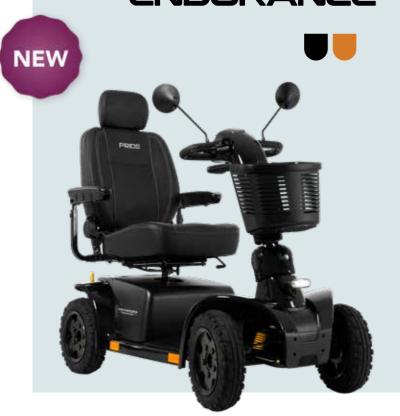

# PATHRIDER® —ENDURANCE—

The Pathrider® Endurance is designed for thrilling adventures. Its pneumatic tyres can handle any terrain, from paved roads to rugged trails. Packed with premium features, this scooter is built to turn the impossible into possible, inviting you to explore new horizons & enjoy every ride.

Range per Charge: <54.7 km

Weight Capacity: 158.8 kg

Turning Radius: 176 cm

The Celebrity MFP offers versatility and adaptability, featuring a water-resistant digital display and a supplemental hand brake. With its long battery range and full LED lighting package, this scooter is perfect for travel, whether you're at the park or exploring the city.