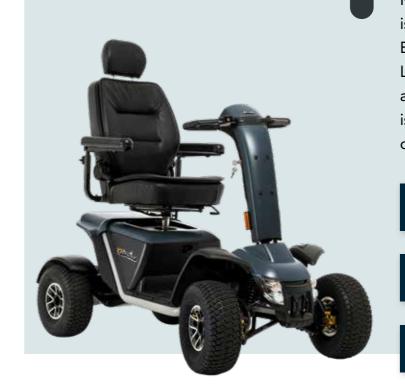

Range per Charge: <35 km

Weight Capacity: 181.4 kg

Turning Radius: 208 cm

Rugged and built to last, the Outback® is your perfect adventure companion! Equipped with front and rear suspension, LED lighting, a user-friendly console and dual hydraulic brakes, the Outback® is designed for embracing the great outdoors!

Range per Charge: <35 km

Weight Capacity: 158.7 kg

Turning Radius: 243 cm

The Sport Rider is an extraordinary three-wheel motorcycle inspired outdoor scooter. This scooter boasts impressive features including a full digital display for speed and distance tracking, a robust suspension system, an adjustable highback seat, and a powerful lighting kit.