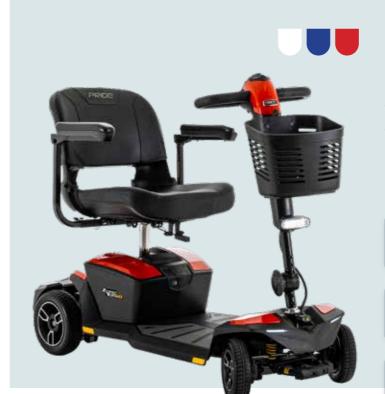

Range per Charge: <14.4 km

Weight Capacity: 120 kg

Turning Radius: 125 cm

Travel with ease on the Go-Go® Ultra X, a compact scooter that disassembles into five lightweight pieces. Its foldable swivel seat provides comfort, and the front basket keeps your items close.