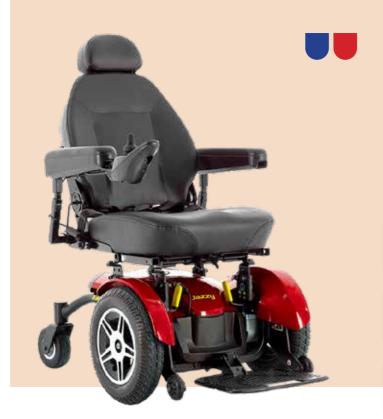

Range per Charge: <24.9 km

Weight Capacity: 136 kg

Turning Radius: 50.8 cm

Experience the ultimate heavy-duty electric wheelchair with the Jazzy® Elite HD. This power wheelchair excels on various terrains, providing superior performance and control with its dualmotor, front-wheel drive technology, that offers a tight turning radius.

Turning Radius: 61.9 cm