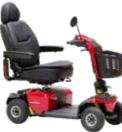

Range per Charge: <25 km

Weight Capacity: 158.7 kg

Turning Radius: 133.3 cm

Rough roads smooth out in front of you with the Victory® 10 LX, featuring Pride's front and rear Comfort-Trac suspension (CTS). Along with an LED lighting package and a deluxe high-back seat, which ensures a comfortable ride every time.