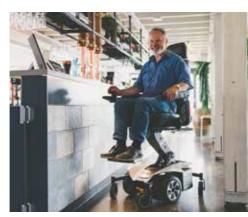

# POWER CHAIRS

Embrace the ease of lightweight travel with the Jazzy® Passport! The compact design effortlessly folds in a few simple steps, making it a breeze to transport. With convenient storage capabilities, the Jazzy® Passport ensures hassle-free traveling.