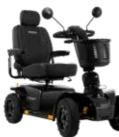

# EVERYDAY MOBILITY SCOOTERS

The first member of the Baja™ Mobility family. The Revo Bandit is bold, adventurous and innovative. With bumpers and a high ground clearance the Baja® Bandit tackles obstacles with ease and it's long-lasting lithium ion battery lets you explore for longer.

Weight Capacity: 181.4 kg

**O** 1

Turning Radius: 132 cm

A sleek, high-tech scooter that merges powerful performance with excellent maneuverability. With iTurn Technology® and dual motors, it turns on its own axis, making it easy to navigate tight spaces. Comfort-Trac Suspension ensures a smooth ride both indoors and outdoors.