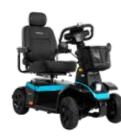

Range per Charge: <25 km

Weight Capacity: 158.7 kg

Turning Radius: 133.3 cm

Rough roads smooth out in front of you with the Victory® 10 LX, featuring Pride's front and rear Comfort-Trac suspension (CTS). Along with an LED lighting package and a deluxe high-back seat, which ensures a comfortable ride every time.

Range per Charge: <26 km

Weight Capacity: 181.4 kg

Turning Radius: 152 cm