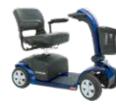

Range per Charge: <16.7 km

Weight Capacity: 136 kg

Turning Radius: 94 cm

The Go Go® LX with CTS suspension offers a smooth ride with its advanced suspension system and sleek design. It features easy disassembly, a wraparound delta tiller with a charging port, an LED headlight, and a front basket, it's ideal for those who like to venture out.