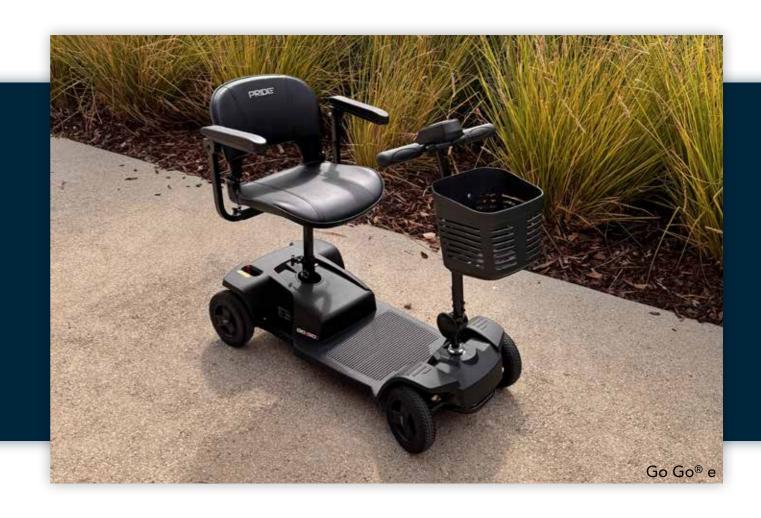

# GC GC Be

The GoGo®e mobility scooter offers simple and easy travel. It features intuitive steering, a front basket for convenience, and a comfy seat for a smooth ride. Ideal for urban areas, this scooter is a budget-friendly option for navigating paved paths and sidewalks.