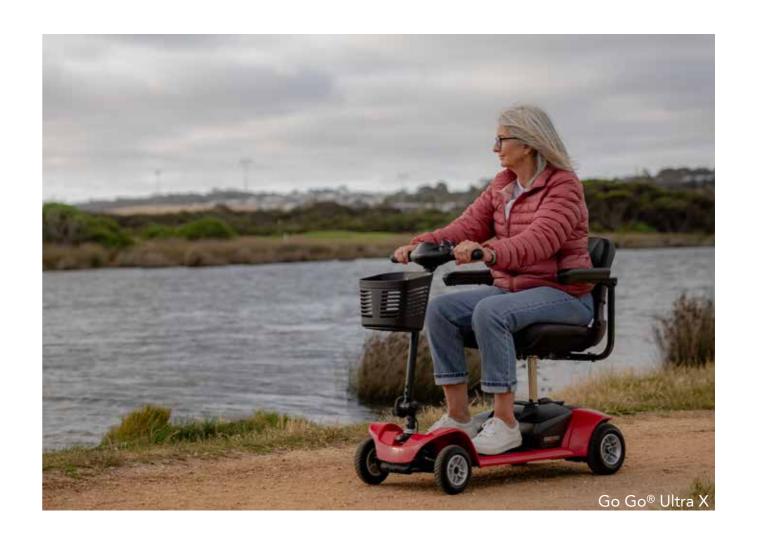

Range per Charge: <14.4 km

Weight Capacity: 120 kg

Turning Radius: 125 cm

Travel with ease on the Go-Go® Ultra X, a compact scooter that disassembles into five lightweight pieces. Its foldable swivel seat provides comfort, and the front basket keeps your items close.