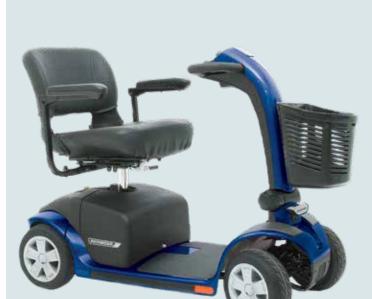

Range per Charge: <28.8 km

Weight Capacity: 170 kg

Turning Radius: 109 cm

With great outdoor stability, ease of use and maximum value, The Pathrider® ES 10 features thumb control throttle leavers, a bright headlight and adjustable tiller. It also disassembles quickly offering hassle free transport.