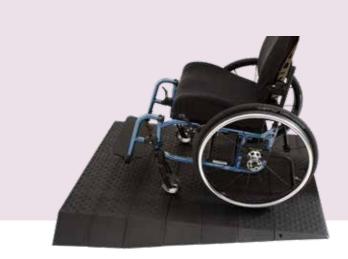

ommitment to constant improvement and development, we reserve the right to alter specifications without prior notice. Theoretical range is calculated under test conditions in accordance with European standards. Actual range in normal use will depend on many factors, including the condition of the vehicle and its batteries, the weight of the driver, correct tyre pressures, ambient temperature, and the gradient and surface of the road or pavement.



# RNNPS

### SINGLE FOLD



Single Fold Ramps offer a reliable solution for transitioning curbs, thresholds, and other obstacles. They are 75 cm wide and are available in several different lengths. These high-traction ramps are portable and lightweight, making them ideal for home and travel.

Weight Capacity: 272 kg

### **RUBBER THRESHOLD**





Rubber Threshold Ramps provide a safe, durable means of navigiating uneven household surfaces, including small steps and doorways. A hidden dovetail locking system allows for easy installation and incremental ramp height adjustment of up to 10.16cm (4"). A modular design, slip-resistant and maintenance free material makes our Rubber Threshold Ramps a practical and affordable home accessibilty solution.



Weight Capacity: 385 kg

# ACCESSORIES

























Tel: (03) 8770 9600 Visit pridemobility.com.au for further details



NOTE: All specifications subject to change without notice. The information contained herein is correct at the time of publication; we reserve the right to alter specifications without prior notice.

VIC Head Office: 20-24 Apollo Dr. Hallam, VIC 3803

NSW