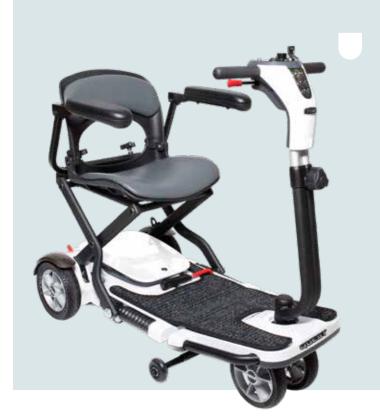

### QUEST

Perfect for those with an active lifestyle. The compact design simply folds down in just three steps, allowing for convenient storage in a cupboard or vehicle boot. The Quest includes a lithium ion battery, which is ideal for air travel.