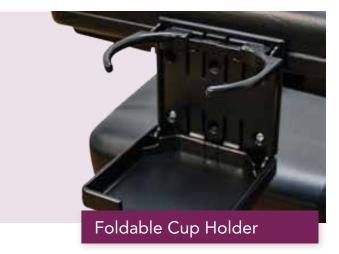

E FOLD



Single Fold Ramps offer a reliable solution for transitioning curbs, thresholds, and other obstacles. They are 75 cm wide and are available in several different lengths. These high-traction ramps are portable and lightweight, making them ideal for home and travel.

Weight Capacity: 272 kg

### **RUBBER THRESHOLD**





Rubber Threshold Ramps provide a safe, durable means of navigiating uneven household surfaces, including small steps and doorways. A hidden dovetail locking system allows for easy installation and incremental ramp height adjustment of up to 10.16cm (4"). A modular design, slip-resistant and maintenance free material makes our Rubber Threshold Ramps a practical and affordable home accessibilty solution.



Weight Capacity: 385 kg

# ACCESSORIES

























Tel: (03) 8770 9600 Visit pridemobility.com.au for further details



NOTE: All specifications subject to change without notice. The information contained herein is correct at the time of publication; we reserve the right to alter specifications without prior notice.

VIC Head Office: 20-24 Apollo Dr. Hallam, VIC 3803

NSW Distribution Centre: 19 Newton Rd. Wetherill Park, NSW 2164 QLD Distribution Centre: 66-68 Quilton Place. Crestmead, QLD 4132

WA Distribution Centre: 30 Division St. Welshpool, WA 6106
NZ Distibution Centre: 391 Neilson St. Penrose, Auckland NZ 1061