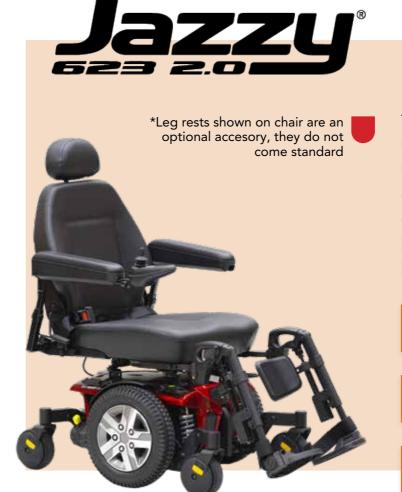

Weight Capacity: 136 kg

Turning Radius: 61.5 cm

The Jazzy® 623 2.0 is engineered to meet the performance needs of the most active user. Equipped with an adjustable high-back seat and adjustable armrests, as well as powerful motors, this power wheelchair ensures exceptional performance.

Range per Charge: <24.9 km

Weight Capacity: 136 kg

Turning Radius: 50.8 cm

Experience the ultimate heavy-duty electric wheelchair with the Jazzy® Elite HD. This power wheelchair excels on various terrains, providing superior performance and control with its dualmotor, front-wheel drive technology, that offers a tight turning radius.