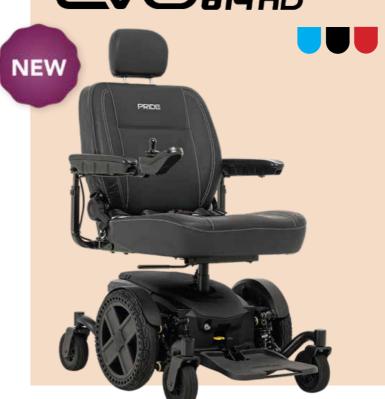

Range per Charge: <24.1 km

Weight Capacity: 136 kg

Turning Radius: 55.5 cm

The Jazzy® EVO 614HD provides the freedom to navigate small spaces indoors along with the ability to handle terrain, so thresholds, transitions, and grassy fields feel smoother than ever before.

Range per Charge: <21 km

Weight Capacity: **204 kg** 

Turning Radius: 55.9 cm

 $\sim$  28