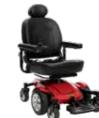

# Jazzy

With a robust and heavy-duty design, the Jazzy® 1450 ensures powerful performance with front-wheel drive and powerful motors. This bariatric chair offers a 24" - 32" seat size, allowing you to live life on your terms.