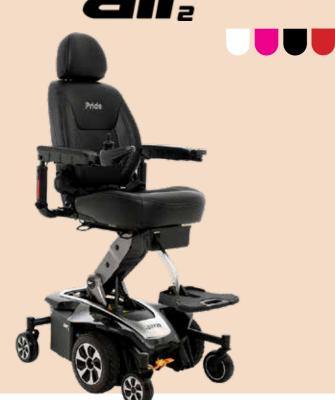

### Jazzy ar.

Take your life to new heights with the Jazzy Air® 2! With a simple switch, this power wheelchair elevates 30.4 cm in just 11 seconds. Allowing you to safely drive at speeds of up to 6.4 km/h while elevated, enabling face-to-face social interactions.

Weight Capacity: 136 kg

Turning Radius: 61.5 cm

The Jazzy® 623 2.0 is engineered to meet the performance needs of the most active user. Equipped with an adjustable high-back seat and adjustable armrests, as well as powerful motors, this power wheelchair ensures exceptional performance.