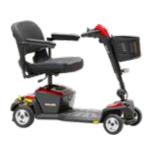

Range per Charge: <14.4 km

Weight Capacity: 120 kg

Turning Radius: 125 cm

Travel with ease on the Go-Go® Ultra X, a compact scooter that disassembles into five lightweight pieces. Its foldable swivel seat provides comfort, and the front basket keeps your items close.