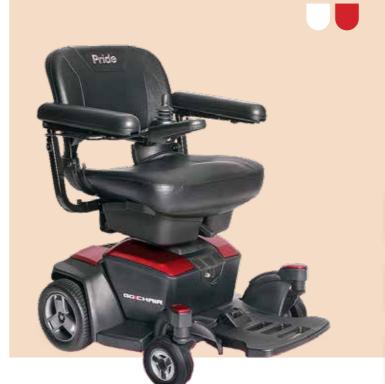

### GOIHAIR

The Go Chair® NG is #1 for portability! With Pride's feather-touch disassembly, and a tight turning radius, the Go Chair® NG is ideal for indoor use and smooth surfaces, allowing you to enjoy greater independence.

Range per Charge: <14 km

Weight Capacity: 136 kg

Turning Radius: **64.5 cm** 

The Jazzy® EVO 613 provides the freedom to navigate small spaces and tight corners indoors with a narrow base width of only 56cm. The Jazzy® EVO 613Li uses a lithium ion battery that provides longer life and more convenient charging.