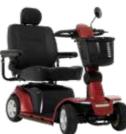

Range per Charge: <54.7 km

Weight Capacity: 158.8 kg

Turning Radius: 176 cm

The Celebrity MFP offers versatility and adaptability, featuring a water-resistant digital display and a supplemental hand brake. With its long battery range and full LED lighting package, this scooter is perfect for travel, whether you're at the park or exploring the city.