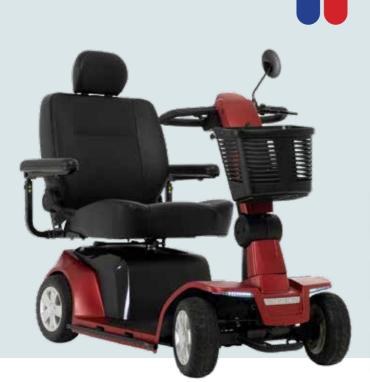

# PATHRIDER® —ENDURANCE—

The Pathrider® Endurance is designed for thrilling adventures. Its pneumatic tyres can handle any terrain, from paved roads to rugged trails. Packed with premium features, this scooter is built to turn the impossible into possible, inviting you to explore new horizons & enjoy every ride.

Range per Charge: <54.7 km

Weight Capacity: 158.8 kg

Turning Radius: 176 cm

The Celebrity MFP offers versatility and adaptability, featuring a water-resistant digital display and a supplemental hand brake. With its long battery range and full LED lighting package, this scooter is perfect for travel, whether you're at the park or exploring the city.