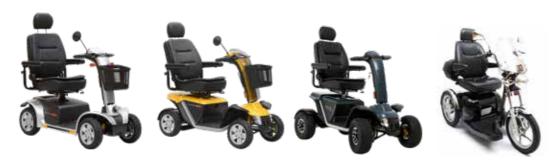

# TRAVEL MOBILITY SCOOTERS

### QUEST

Perfect for those with an active lifestyle. The compact design simply folds down in just three steps, allowing for convenient storage in a cupboard or vehicle boot. The Quest includes a lithium ion battery, which is ideal for air travel.

# GC GC Be

The GoGo®e mobility scooter offers simple and easy travel. It features intuitive steering, a front basket for convenience, and a comfy seat for a smooth ride. Ideal for urban areas, this scooter is a budget-friendly option for navigating paved paths and sidewalks.

Range per Charge: <14.4 km

Weight Capacity: 120 kg

Turning Radius: 125 cm

Travel with ease on the Go-Go® Ultra X, a compact scooter that disassembles into five lightweight pieces. Its foldable swivel seat provides comfort, and the front basket keeps your items close.