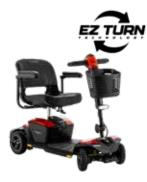

Available in 3 or 4-wheel configurations.

Range per Charge: <11.5 km

Weight Capacity: 118 kg

Turning Radius: 100.3 cm

The Go Go® Elite Traveller 2 has the tightest turning radius among 4-wheel scooters. Pride's iTurn Technology, combines the stability of a 4-wheel scooter with the agility of a 3-wheel model. This makes it easy to navigate through tight spaces with confidence.