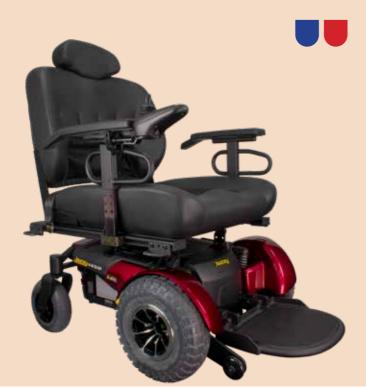

# Jazzy

With a robust and heavy-duty design, the Jazzy® 1450 ensures powerful performance with front-wheel drive and powerful motors. This bariatric chair offers a 24" - 32" seat size, allowing you to live life on your terms.

Range per Charge: <25.2 km

Weight Capacity: 273.1 kg

Turning Radius: 67.3 cm