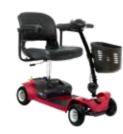

Available in 3 or 4-wheel configurations.

Range per Charge: <11.5 km

Weight Capacity: 118 kg

Turning Radius: 100.3 cm

The Go Go® Elite Traveller 2 has the tightest turning radius among 4-wheel scooters. Pride's iTurn Technology, combines the stability of a 4-wheel scooter with the agility of a 3-wheel model. This makes it easy to navigate through tight spaces with confidence.