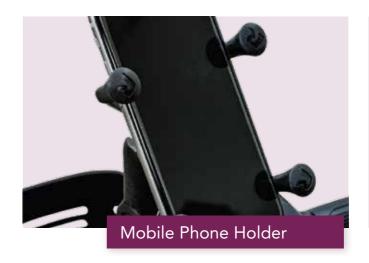

GLE FOLD



Single Fold Ramps offer a reliable solution for transitioning curbs, thresholds, and other obstacles. They are 75 cm wide and are available in several different lengths. These high-traction ramps are portable and lightweight, making them ideal for home and travel.

Weight Capacity: 272 kg

### **RUBBER THRESHOLD**





Rubber Threshold Ramps provide a safe, durable means of navigiating uneven household surfaces, including small steps and doorways. A hidden dovetail locking system allows for easy installation and incremental ramp height adjustment of up to 10.16cm (4"). A modular design, slip-resistant and maintenance free material makes our Rubber Threshold Ramps a practical and affordable home accessibilty solution.



Weight Capacity: 385 kg

# ACCESSORIES

























Tel: (03) 8770 9600 Visit pridemobility.com.au for further details



NOTE: All specifications subject to change without notice. The information contained herein is correct at the time of publication; we reserve the right to alter specifications without prior notice.

VIC Head Office: 20-24 Apollo Dr. Hallam, VIC 3803

NSW Distribution Centre: 19 Newton Rd. Wetherill Park, NSW 2164 QLD Distribution Centre: 66-68 Quilton Place. Crestmead, QLD 4132

WA Distribution Centre: 30 Division St. Welshpool, WA 6106
NZ Distibution Centre: 391 Neilson St. Penrose, Auckland NZ 1061