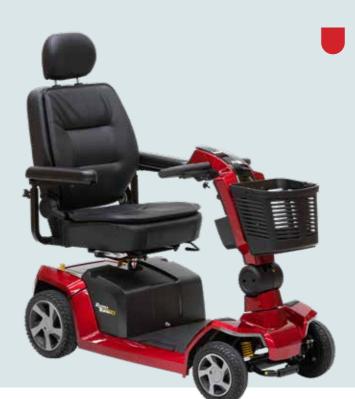

Range per Charge: <25 km

Weight Capacity: 158.7 kg

Turning Radius: 133.3 cm

Rough roads smooth out in front of you with the Victory® 10 LX, featuring Pride's front and rear Comfort-Trac suspension (CTS). Along with an LED lighting package and a deluxe high-back seat, which ensures a comfortable ride every time.

Range per Charge: <26 km

Weight Capacity: 181.4 kg

Turning Radius: 152 cm