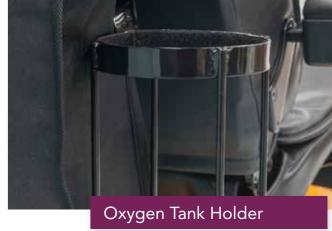

INGLE FOLD



Single Fold Ramps offer a reliable solution for transitioning curbs, thresholds, and other obstacles. They are 75 cm wide and are available in several different lengths. These high-traction ramps are portable and lightweight, making them ideal for home and travel.

Weight Capacity: 272 kg

### **RUBBER THRESHOLD**





Rubber Threshold Ramps provide a safe, durable means of navigiating uneven household surfaces, including small steps and doorways. A hidden dovetail locking system allows for easy installation and incremental ramp height adjustment of up to 10.16cm (4"). A modular design, slip-resistant and maintenance free material makes our Rubber Threshold Ramps a practical and affordable home accessibilty solution.



Weight Capacity: 385 kg

# ACCESSORIES

























Tel: (03) 8770 9600 Visit pridemobility.com.au for further details



NOTE: All specifications subject to change without notice. The information contained herein is correct at the time of publication; we reserve the right to alter specifications without prior notice.

VIC Head Office: 20-24 Apollo Dr. Hallam, VIC 3803

NSW Distribution Centre: 19 Newton Rd. Wetherill Park, NSW 2164 QLD Distribution Centre: 66-68 Quilton Place. Crestmead, QLD 4132

WA Distribution Centre: 30 Division St. Welshpool, WA 6106
NZ Distibution Centre: 391 Neilson St. Penrose, Auckland NZ 1061