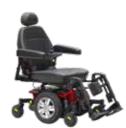

# Jazzy

With a robust and heavy-duty design, the Jazzy® 1450 ensures powerful performance with front-wheel drive and powerful motors. This bariatric chair offers a 24" - 32" seat size, allowing you to live life on your terms.

Range per Charge: <25.2 km

Weight Capacity: 273.1 kg

Turning Radius: 67.3 cm