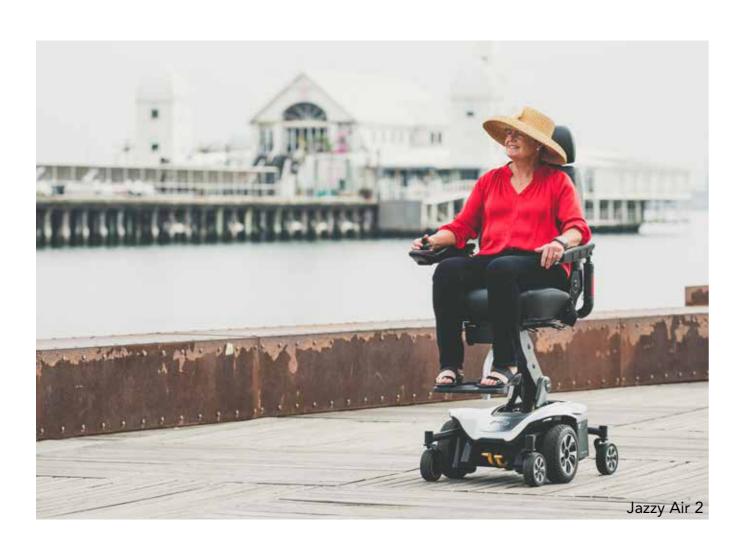

### Jazzy ar.

Take your life to new heights with the Jazzy Air® 2! With a simple switch, this power wheelchair elevates 30.4 cm in just 11 seconds. Allowing you to safely drive at speeds of up to 6.4 km/h while elevated, enabling face-to-face social interactions.

Weight Capacity: 136 kg

Turning Radius: 61.5 cm

The Jazzy® 623 2.0 is engineered to meet the performance needs of the most active user. Equipped with an adjustable high-back seat and adjustable armrests, as well as powerful motors, this power wheelchair ensures exceptional performance.