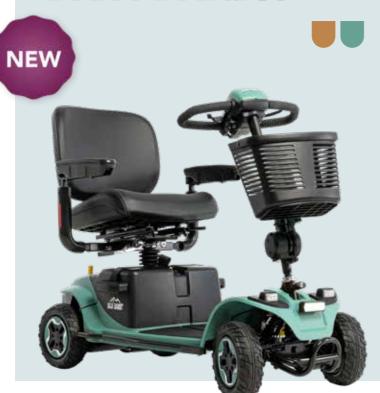

### MAXIMA

Heavy duty and robust, the ALL NEW Maxima scooter maximises your potential! Experience the comfort of a new high-back, depth adjustable recline seat that swivels for easier access, side bumpers, and a USB charger standard. Available in 3 or 4-wheel configuration.

Range per Charge: <31.4 km

Weight Capacity: 226.7 kg

Turning Radius: 134.6 cm