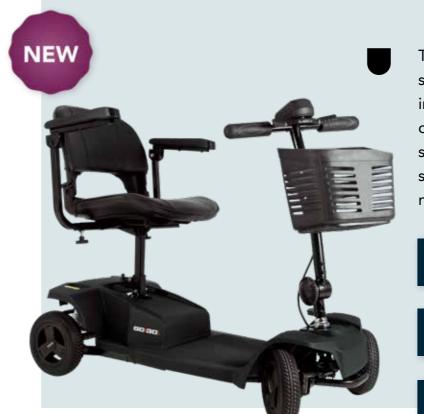

# GC GC Be

The GoGo®e mobility scooter offers simple and easy travel. It features intuitive steering, a front basket for convenience, and a comfy seat for a smooth ride. Ideal for urban areas, this scooter is a budget-friendly option for navigating paved paths and sidewalks.