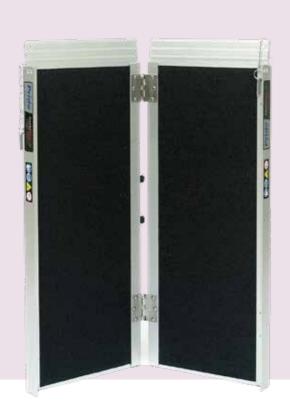

ired to remove the seat). Battery type, battery condition and tire pressure. \*International configuration shown SEATING: A For Synergy® Seating Contact your nearest Pride® stocklist for more information B Quantum® dealers only NOTE The information contained herein is correct at the time of publication; due to Pride's commitment to constant improvement and development, we reserve the right to alter specifications without prior notice. Theoretical range is calculated under test conditions in accordance with European standards. Actual range in normal use will depend on many factors, including the condition of the vehicle and its batteries, the weight of the driver, correct tyre pressures, ambient temperature, and the gradient and surface of the road or pavement.



# RNNPS

### SINGLE FOLD



Single Fold Ramps offer a reliable solution for transitioning curbs, thresholds, and other obstacles. They are 75 cm wide and are available in several different lengths. These high-traction ramps are portable and lightweight, making them ideal for home and travel.

Weight Capacity: 272 kg

### **RUBBER THRESHOLD**





Rubber Threshold Ramps provide a safe, durable means of navigiating uneven household surfaces, including small steps and doorways. A hidden dovetail locking system allows for easy installation and incremental ramp height adjustment of up to 10.16cm (4"). A modular design, slip-resistant and maintenance free material makes our Rubber Threshold Ramps a practical and affordable home accessibilty solution.



Weight Capacity: 385 kg

# ACCESSORIES

























Tel: