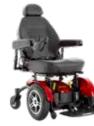

Range per Charge: <24.9 km

Weight Capacity: 136 kg

Turning Radius: 50.8 cm

Experience the ultimate heavy-duty electric wheelchair with the Jazzy® Elite HD. This power wheelchair excels on various terrains, providing superior performance and control with its dualmotor, front-wheel drive technology, that offers a tight turning radius.

Turning Radius: 61.9 cm