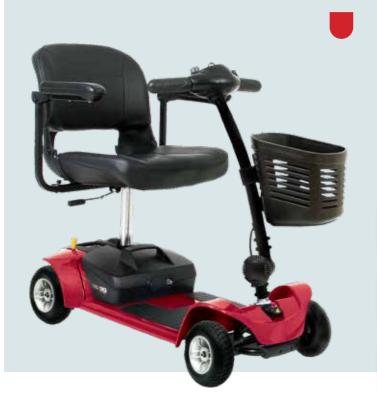

Available in 3 or 4-wheel configurations.

Range per Charge: <11.5 km

Weight Capacity: 118 kg

Turning Radius: 100.3 cm

The Go Go® Elite Traveller 2 has the tightest turning radius among 4-wheel scooters. Pride's iTurn Technology, combines the stability of a 4-wheel scooter with the agility of a 3-wheel model. This makes it easy to navigate through tight spaces with confidence.