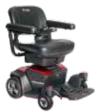

### GOIHAIR

The Go Chair® NG is #1 for portability! With Pride's feather-touch disassembly, and a tight turning radius, the Go Chair® NG is ideal for indoor use and smooth surfaces, allowing you to enjoy greater independence.

Range per Charge: <14 km

Weight Capacity: 136 kg

Turning Radius: **64.5 cm** 

The Jazzy® EVO 613 provides the freedom to navigate small spaces and tight corners indoors with a narrow base width of only 56cm. The Jazzy® EVO 613Li uses a lithium ion battery that provides longer life and more convenient charging.