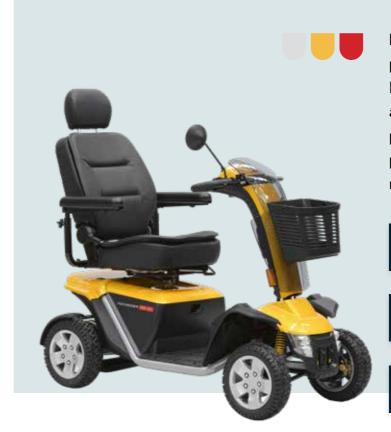

### MAXIMA

Heavy duty and robust, the ALL NEW Maxima scooter maximises your potential! Experience the comfort of a new high-back, depth adjustable recline seat that swivels for easier access, side bumpers, and a USB charger standard. Available in 3 or 4-wheel configuration.

Range per Charge: <31.4 km

Weight Capacity: 226.7 kg

Turning Radius: 134.6 cm