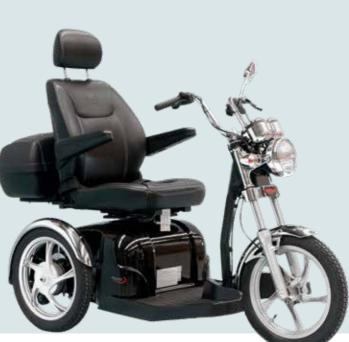

Range per Charge: <35 km

Weight Capacity: 158.7 kg

Turning Radius: 243 cm

The Sport Rider is an extraordinary three-wheel motorcycle inspired outdoor scooter. This scooter boasts impressive features including a full digital display for speed and distance tracking, a robust suspension system, an adjustable highback seat, and a powerful lighting kit.

Range per Charge: <35 km

Weight Capacity: 181.4 kg

Turning Radius: 158 cm