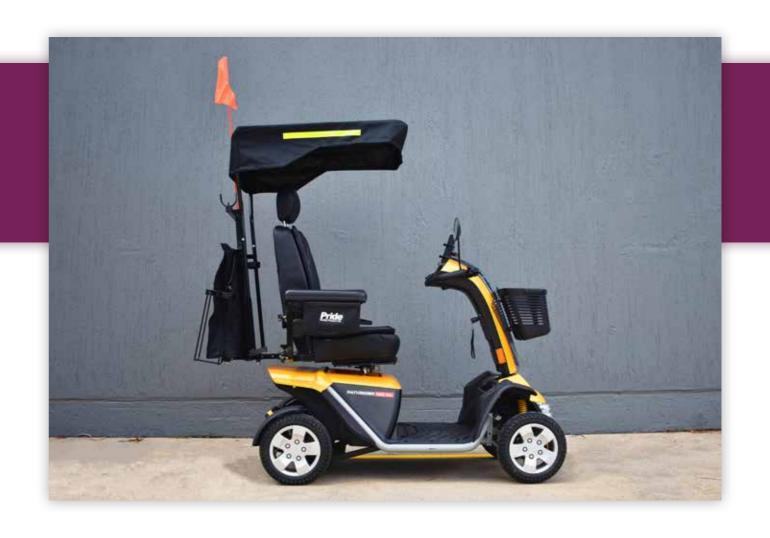

# EVERYDAY MOBILITY SCOOTERS

The first member of the Baja™ Mobility family. The Revo Bandit is bold, adventurous and innovative. With bumpers and a high ground clearance the Baja® Bandit tackles obstacles with ease and it's long-lasting lithium ion battery lets you explore for longer.