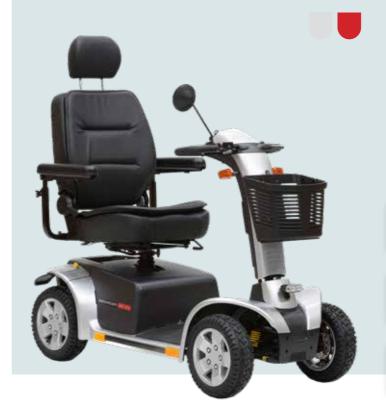

### MAXIMA

Heavy duty and robust, the ALL NEW Maxima scooter maximises your potential! Experience the comfort of a new high-back, depth adjustable recline seat that swivels for easier access, side bumpers, and a USB charger standard. Available in 3 or 4-wheel configuration.

Range per Charge: <31.4 km

Weight Capacity: 226.7 kg

Turning Radius: 134.6 cm