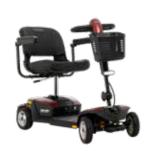

Range per Charge: <23.1 km

Weight Capacity: 147 kg

Turning Radius: 122.5 cm

Featuring Prides iTurn Technology®, the Zero Turn 8 is a 4-wheel scooter with an extremely tight turning radius and features Comfort-Trac Suspension (CTS) to ensure a smooth road ahead. This scooter will have you navigating tight corners and small spaces effortlessly.