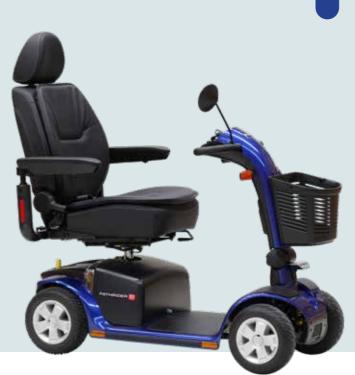

# PATHRIDER .....

The Pathrider® 10 Deluxe offers superior comfort and stability for those seeking a safe and enjoyable ride. With features including Pride's CTS suspension, a fully adjustable high back seat and LED lighting package.

Range per Charge: <25 km

Weight Capacity: 158.7 kg

Turning Radius: 133.3 cm

Rough roads smooth out in front of you with the Victory® 10 LX, featuring Pride's front and rear Comfort-Trac suspension (CTS). Along with an LED lighting package and a deluxe high-back seat, which ensures a comfortable ride every time.