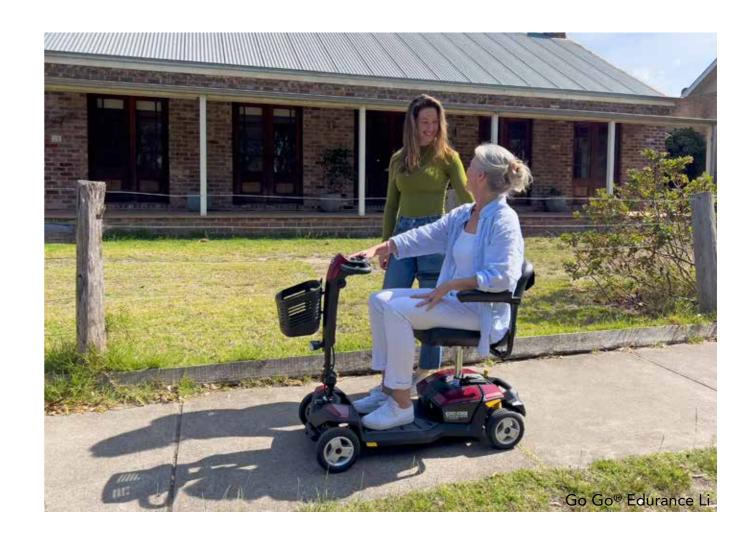

Range per Charge: <16.9 km

Weight Capacity: 136 kg

Turning Radius: 116.2 cm

The Go Go® Endurance Li scooter is a portable and lightweight travel solution. It disassembles into 5 pieces for easy transport and storage. With its Lithium ion battery, you can travel up to 23km on a single charge, giving you the freedom to explore more places.