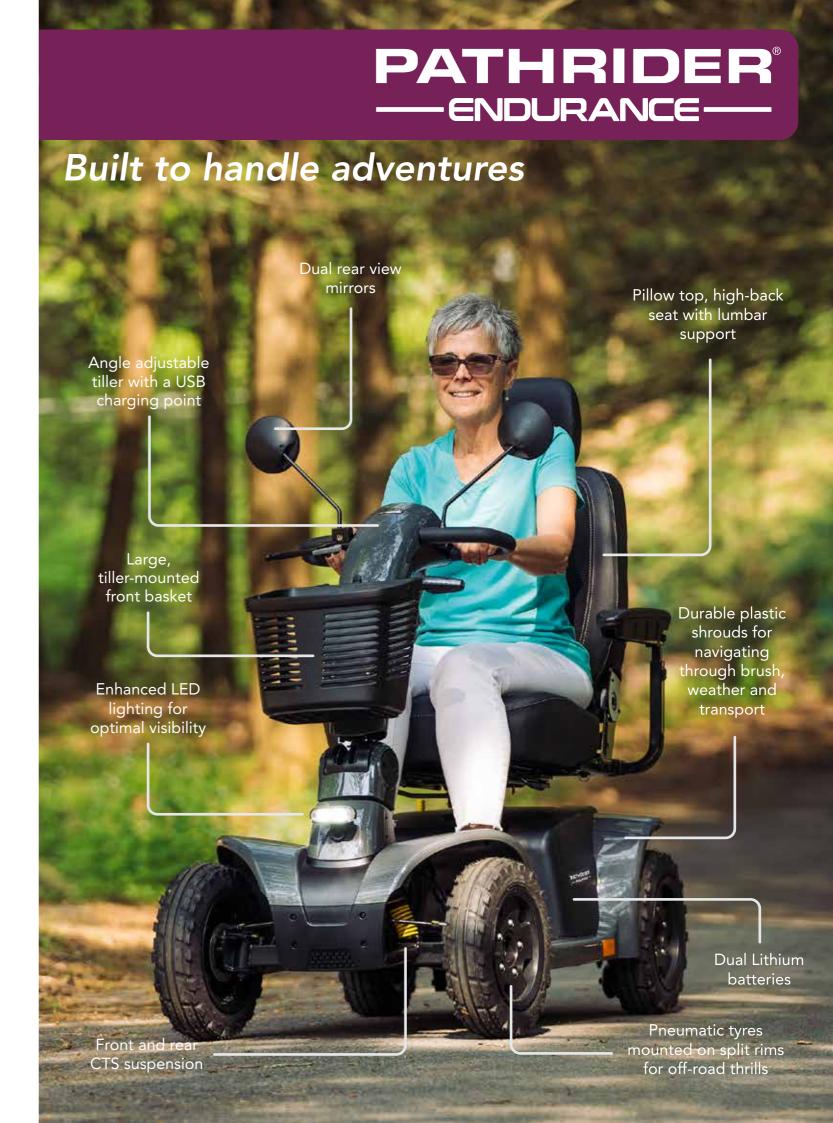

# PATHRIDER® —ENDURANCE—

The Pathrider® Endurance is designed for thrilling adventures. Its pneumatic tyres can handle any terrain, from paved roads to rugged trails. Packed with premium features, this scooter is built to turn the impossible into possible, inviting you to explore new horizons & enjoy every ride.

Range per Charge: <54.7 km

Weight Capacity: 158.8 kg

Turning Radius: 176 cm

The Celebrity MFP offers versatility and adaptability, featuring a water-resistant digital display and a supplemental hand brake. With its long battery range and full LED lighting package, this scooter is perfect for travel, whether you're at the park or exploring the city.