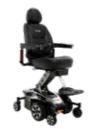

# POWER CHAIRS

Embrace the ease of lightweight travel with the Jazzy® Passport! The compact design effortlessly folds in a few simple steps, making it a breeze to transport. With convenient storage capabilities, the Jazzy® Passport ensures hassle-free traveling.

Weight Capacity: 113.3 kg

Turning Radius: 61.5 cm