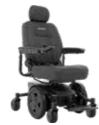

Range per Charge: <24.9 km

Weight Capacity: 136 kg

Turning Radius: 50.8 cm

Experience the ultimate heavy-duty electric wheelchair with the Jazzy® Elite HD. This power wheelchair excels on various terrains, providing superior performance and control with its dualmotor, front-wheel drive technology, that offers a tight turning radius.

Turning Radius: 61.9 cm