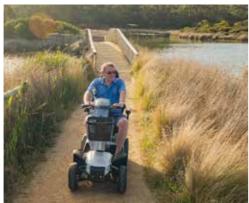

# TRAVEL MOBILITY SCOOTERS

### QUEST

Perfect for those with an active lifestyle. The compact design simply folds down in just three steps, allowing for convenient storage in a cupboard or vehicle boot. The Quest includes a lithium ion battery, which is ideal for air travel.